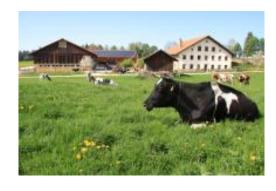

## APPARTEMENT - A LA FERME DE LA FAMILLE RAIS

Welcome to our charming holiday apartment, located on the ground floor of a typical Franches-Montagnes farmhouse, which can accommodate 2 to 4 people. A bright apartment with penty of character, an independent entrance, a private terrace with garden furniture for the summer and a magnificent view over surrounding pastures.

Spacious living room with TV and DVD player, modern kitchen equipped with oven, dishwasher, fridge, ceramic hob and Nespresso coffee machine. A bedroom with a double bed (160 x 200 cm) and a bathroom with shower, bathtub and toilet, as well as a washing machine. Free WiFi.